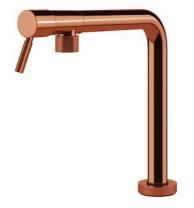

### Mixer Tap Margot Copper

Mixer Taps Code: 8524 008

#### DETAILS

| Mixer type            | Single-lever mixer tap with rotating, collapsible barrel (Up&Down) |
|-----------------------|--------------------------------------------------------------------|
| Material              | Brass                                                              |
| Texture               | Chromed                                                            |
| Finish                | PVD                                                                |
| Coloring              | Copper                                                             |
| Cartrigde             | With ceramic discs                                                 |
| Mixer hole            | ø35 mm                                                             |
| Strenghtening plate   | ø55mm                                                              |
| Max worktop thickness | 70 mm                                                              |