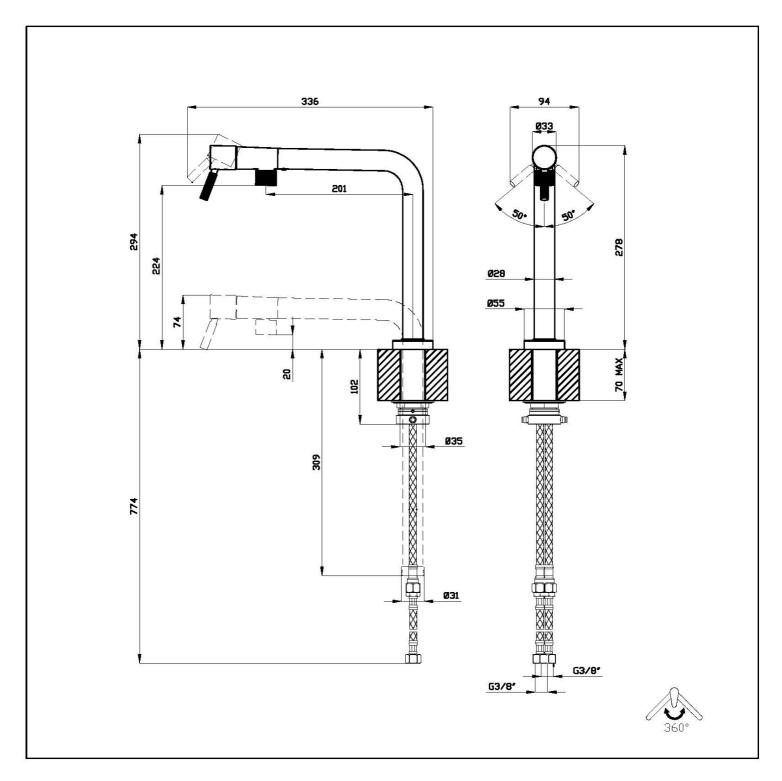

#### DETAILS

| Mixer type            | Single-lever mixer tap with rotating, collapsible barrel (Up&Down) |
|-----------------------|--------------------------------------------------------------------|
| Material              | Brass                                                              |
| Texture               | Chromed                                                            |
| Finish                | PVD                                                                |
| Coloring              | Copper                                                             |
| Cartrigde             | With ceramic discs                                                 |
| Mixer hole            | ø35 mm                                                             |
| Strenghtening plate   | ø55mm                                                              |
| Max worktop thickness | 70 mm                                                              |

Rotating angle

360°

#### **TECHNICAL DATA**